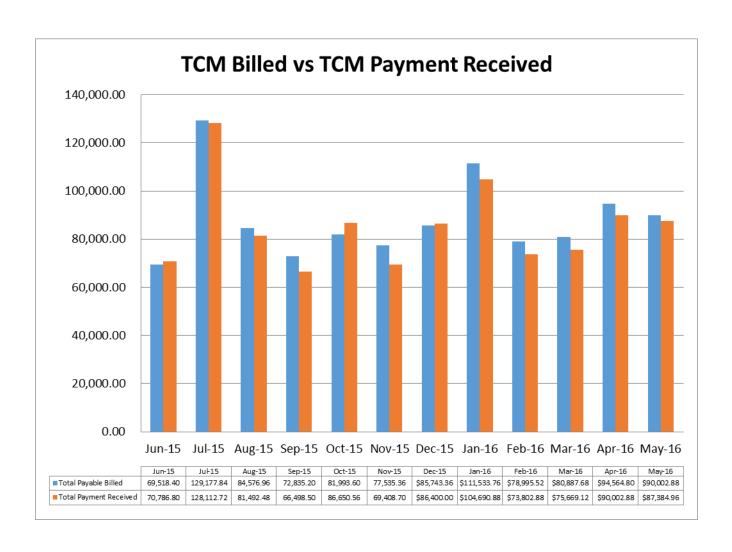

lity Enhancement, Transfer of case responsibility

For Events: Parameters:

|                          | Yes | No | NA | Percentage |
|--------------------------|-----|----|----|------------|
| Temporary Department     | 0   | 0  | 0  | -          |
| Targeted Case Management | 33  | 0  | 0  | 100.00 %   |
| Cimor Update             | 1   | 0  | 0  | 100.00 %   |
| Intake                   | 0   | 0  | 0  | -          |
| Ineligible applicants    | 0   | 0  | 0  | -          |
| Duplicate record         | 0   | 0  | 0  | -          |
| CCDDR                    | 2   | 0  | 0  | 100.00 %   |
| Total                    | 36  | 0  | 0  | 100.00 %   |
| Goal                     |     |    |    | 100 %      |

# Agency Economic Report (Unaudited)



May 2016

# Targeted Case Management Income





May 2016 - Grants Program Budget vs. Actuals

|                                    | Grants   |          |          |
|------------------------------------|----------|----------|----------|
|                                    | Actual   | Budget   | Variance |
| Income                             |          |          |          |
| 4000 Income                        | 9,476    | 8,810    | 666      |
| Total Income                       | 9,476    | 8,810    | 666      |
| Expenses                           |          |          |          |
| 5700 Office Expenses               | (3)      |          | (3)      |
| 6500 Medicaid Match                | 4,142    | 5,178    | (1,036)  |
| 6700 Partnership for Hope          | 4,860    | 4,825    | 35       |
| 6900 Targeted Case Managemen